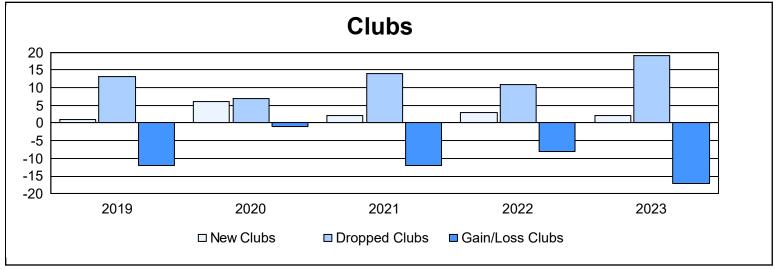

| Year      | New<br>Clubs | Dropped<br>Clubs | Gain/<br>Loss<br>Clubs | New<br>Members | Charter<br>Members | Reinstate<br>Members | Transfer<br>Members | Total<br>Member<br>Added | Total<br>Members<br>Dropped | Gain/<br>Loss<br>Members |
|-----------|--------------|------------------|------------------------|----------------|--------------------|----------------------|---------------------|--------------------------|-----------------------------|--------------------------|
| 2018-2019 | 1            | 13               | -12                    | 969            | 30                 | 27                   | 76                  | 1,102                    | 1,594                       | -492                     |
| 2019-2020 | 6            | 7                | -1                     | 910            | 148                | 55                   | 42                  | 1,155                    | 1,463                       | -308                     |
| 2020-2021 | 2            | 14               | -12                    | 517            | 55                 | 21                   | 20                  | 613                      | 1,328                       | -715                     |
| 2021-2022 | 3            | 11               | -8                     | 749            | 93                 | 24                   | 26                  | 892                      | 1,082                       | -190                     |
| 2022-2023 | 2            | 19               | -17                    | 698            | 59                 | 42                   | 91                  | 890                      | 1,461                       | -571                     |
| Average   | 3            | 13               | -10                    | 769            | 77                 | 34                   | 51                  | 930                      | 1,386                       | -455                     |