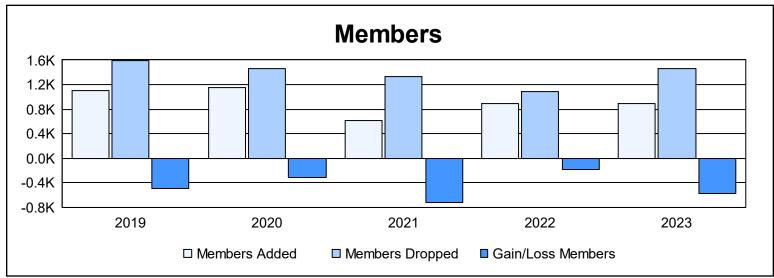

| Year      | New<br>Clubs | Dropped<br>Clubs | Gain/<br>Loss<br>Clubs | New<br>Members | Charter<br>Members | Reinstate<br>Members | Transfer<br>Members | Total<br>Member<br>Added | Total<br>Members<br>Dropped | Gain/<br>Loss<br>Members |
|-----------|--------------|------------------|------------------------|----------------|--------------------|----------------------|---------------------|--------------------------|-----------------------------|--------------------------|
| 2018-2019 | 1            | 13               | -12                    | 969            | 30                 | 27                   | 76                  | 1,102                    | 1,594                       | -492                     |
| 2019-2020 | 6            | 7                | -1                     | 910            | 148                | 55                   | 42                  | 1,155                    | 1,463                       | -308                     |
| 2020-2021 | 2            | 14               | -12                    | 517            | 55                 | 21                   | 20                  | 613                      | 1,328                       | -715                     |
| 2021-2022 | 3            | 11               | -8                     | 749            | 93                 | 24                   | 26                  | 892                      | 1,082                       | -190                     |
| 2022-2023 | 2            | 19               | -17                    | 698            | 59                 | 42                   | 91                  | 890                      | 1,461                       | -571                     |
| Average   | 3            | 13               | -10                    | 769            | 77                 | 34                   | 51                  | 930                      | 1,386                       | -455                     |